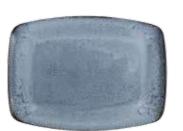

Rectangular Plates 118432GL Pk:(6) 32cm / 12<sup>1</sup>/2" Disc Price Each: £10.88 118427GL Pk:(6) 27cm / 10<sup>1</sup>/2" Disc Price Each: £8.92

**Square Plates** 184429GL Pk:(6) 29cm / 11<sup>1</sup>/2" Disc Price Each: £10.94 184427GL Pk:(6) 27cm / 10<sup>1</sup>/2" Disc Price Each: £9.28