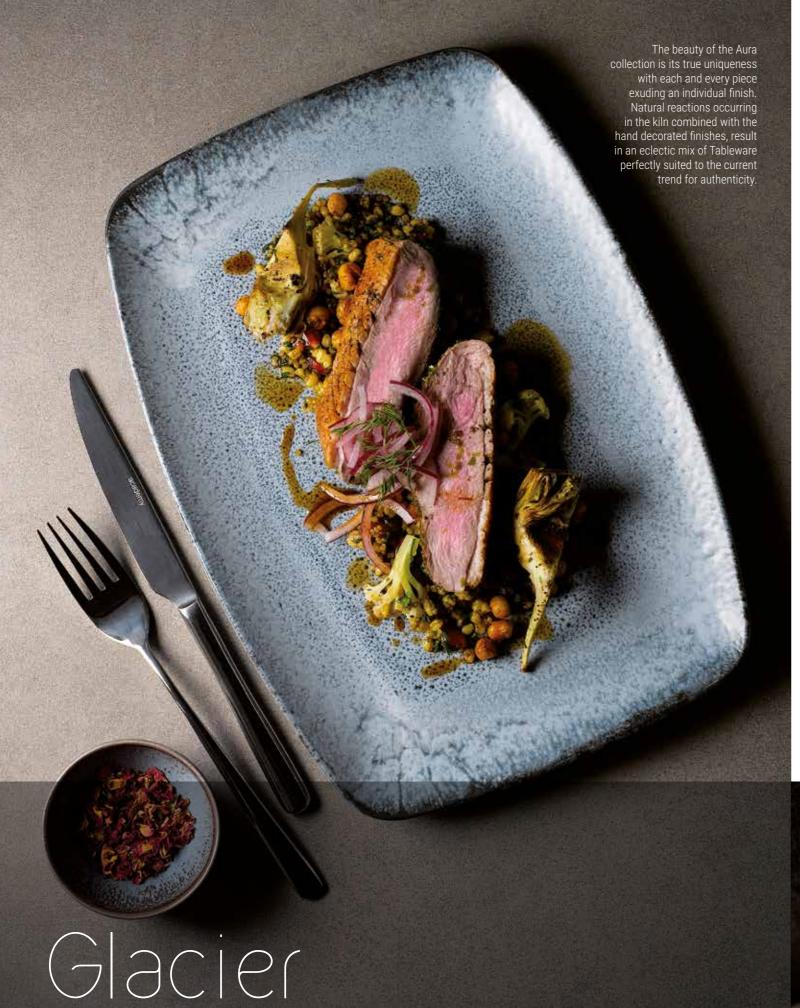

This alluring collection features four imposing new reactive glazes; Glacier, Earth, Flare & Tide that are sure to delight the most discerning of Chefs and Diners.

With a unique and individual finish to each and every piece; Aura boasts the beauty of reactive glaze, expertly combined with the brilliance of trusted Porcelite Professional Vitrified Porcelain.

## A combination that delivers

Adds true distinction to contemporary casual and fine dining menus

Inspire with incredible ice blue; choose Glacier for truly indulgent dishes.

Rimmed Plates  $183232GL \ \text{Pk:} (6) \ 32cm \ / \ 12^{1}/2"$ Disc Price Each: £9.96 183227GL Pk:(6) 27cm / 10<sup>1</sup>/2" Disc Price Each: £7.56

Rectangular Plates 118432GL Pk:(6) 32cm / 12<sup>1</sup>/2" Disc Price Each: £10.88 118427GL Pk:(6) 27cm / 10<sup>1</sup>/2" Disc Price Each: £8.92

**Square Plates** 184429GL Pk:(6) 29cm / 11<sup>1</sup>/2" Disc Price Each: £10.94 184427GL Pk:(6) 27cm / 10<sup>1</sup>/2" Disc Price Each: £9.28