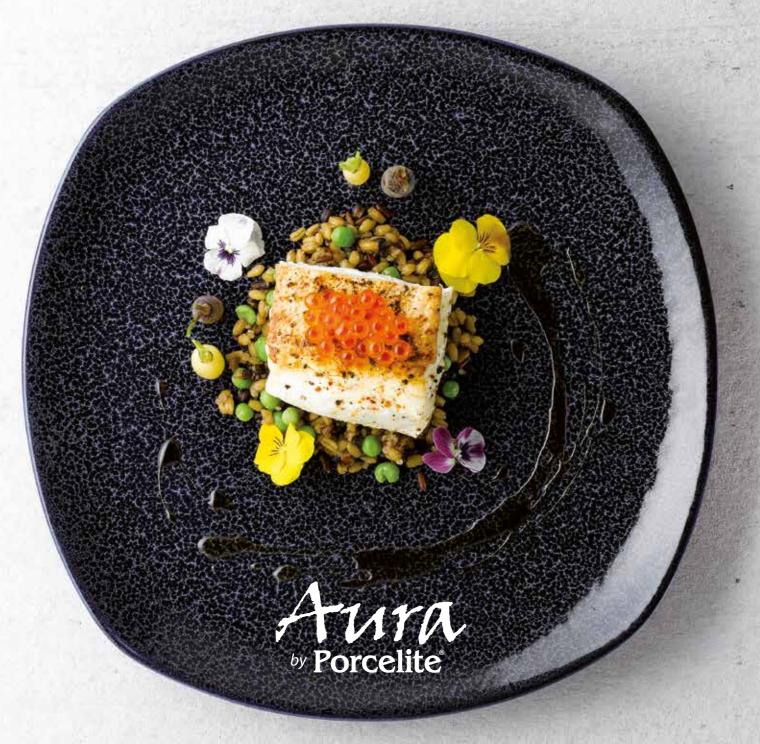

## Undeniably Captivating

Explore Aura: www.dpstableware.co.uk

Undeniably captivating; new Aura by Porcelite adds true distinction to contemporary casual and fine dining menus that demand individuality.

This alluring collection features four imposing new reactive glazes; Glacier, Earth, Flare & Tide that are sure to delight the most discerning of Chefs and Diners.

With a unique and individual finish to each and every piece; Aura boasts the beauty of reactive glaze, expertly combined with the brilliance of trusted Porcelite Professional Vitrified Porcelain.

## A combination that delivers

Adds true distinction to contemporary casual and fine dining menus

Inspire with incredible ice blue; choose Glacier for truly indulgent dishes.

Rimmed Plates  $183232GL \ \text{Pk:} (6) \ 32cm \ / \ 12^{1}/2"$ Disc Price Each: £9.96 183227GL Pk:(6) 27cm / 10<sup>1</sup>/2" Disc Price Each: £7.56