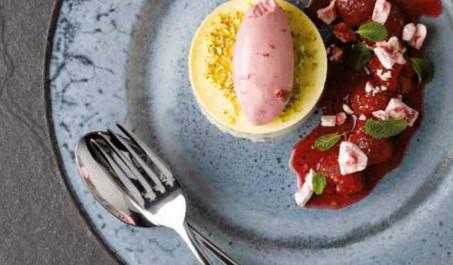

This alluring collection features four imposing new reactive glazes; Glacier, Earth, Flare & Tide that are sure to delight the most discerning of Chefs and Diners.

With a unique and individual finish to each and every piece; Aura boasts the beauty of reactive glaze, expertly combined with the brilliance of trusted Porcelite Professional Vitrified Porcelain.

## A combination that delivers

Adds true distinction to contemporary casual and fine dining menus

Inspire with incredible ice blue; choose Glacier for truly indulgent dishes.

Rimmed Plates  $183232GL \ \text{Pk:} (6) \ 32cm \ / \ 12^{1}/2"$ Disc Price Each: £9.96 183227GL Pk:(6) 27cm / 10<sup>1</sup>/2" Disc Price Each: £7.56