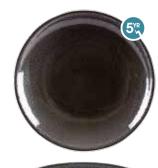

This alluring collection features four imposing new reactive glazes; Glacier, Earth, Flare & Tide that are sure to delight the most discerning of Chefs and Diners.

With a unique and individual finish to each and every piece; Aura boasts the beauty of reactive glaze, expertly combined with the brilliance of trusted Porcelite Professional Vitrified Porcelain.

## A combination that delivers

Adds true distinction to contemporary casual and fine dining menus

Inspire with incredible ice blue; choose Glacier for truly indulgent dishes.

Rimmed Plates  $183232GL \ \text{Pk:} (6) \ 32cm \ / \ 12^{1}/2"$ Disc Price Each: £9.96 183227GL Pk:(6) 27cm / 10<sup>1</sup>/2" Disc Price Each: £7.56