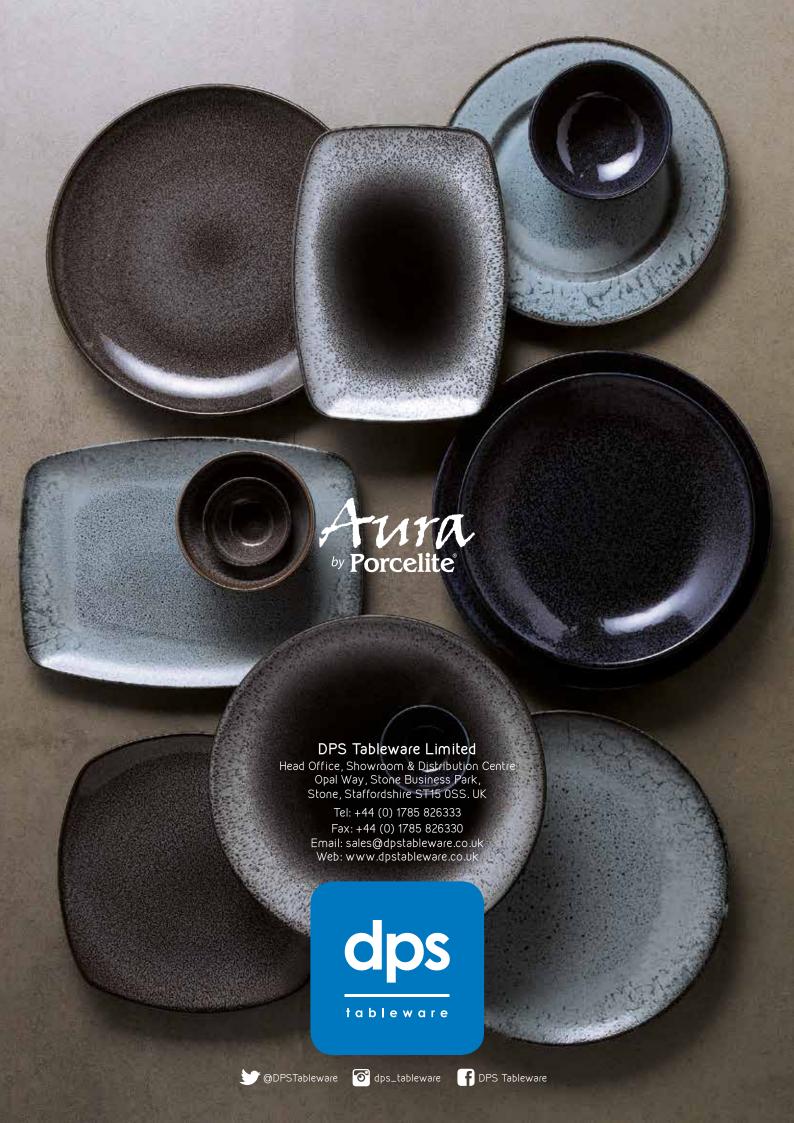

## Undeniably Captivating

Explore Aura: www.dpstableware.co.uk

Undeniably captivating; new Aura by Porcelite adds true distinction to contemporary casual and fine dining menus that demand individuality.

This alluring collection features four imposing new reactive glazes; Glacier, Earth, Flare & Tide that are sure to delight the most discerning of Chefs and Diners.

With a unique and individual finish to each and every piece; Aura boasts the beauty of reactive glaze, expertly combined with the brilliance of trusted Porcelite Professional Vitrified Porcelain.

## A combination that delivers

Adds true distinction to contemporary casual and fine dining menus

Inspire with incredible ice blue; choose Glacier for truly indulgent dishes.

Rimmed Plates  $183232GL \ \text{Pk:} (6) \ 32cm \ / \ 12^{1}/2"$ Disc Price Each: £9.96 183227GL Pk:(6) 27cm / 10<sup>1</sup>/2" Disc Price Each: £7.56