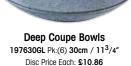

**Square Plates** 184429EA Pk:(6) 29cm / 11<sup>1</sup>/2" Disc Price Each: £10.94 184427EA Pk:(6) 27cm / 10<sup>1</sup>/2" Disc Price Each: £9.28

**Deep Coupe Bowls** 197630EA Pk:(6) 30cm / 11<sup>3</sup>/4" Disc Price Each: £10.86 197626EA Pk:(6) 26cm / 10<sup>1</sup>/4" Disc Price Each: £9.12

**Square Plates** 184429FL Pk:(6) 29cm / 11<sup>1</sup>/2" Disc Price Each: £10.94 184427FL Pk:(6) 27cm / 10<sup>1</sup>/2" Disc Price Each: £9.28

**Deep Coupe Bowls** 197630FL Pk:(6) 30cm / 11<sup>3</sup>/4" Disc Price Each: £10.86 197626FL Pk:(6) 26cm / 10<sup>1</sup>/4" Disc Price Each: £9.12