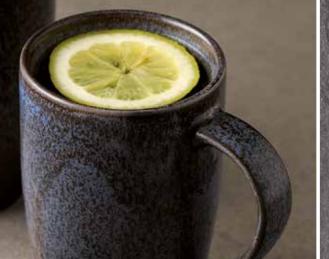

Mug 320731GL Pk:(6) 32cl (11oz) Disc Price Each: £4.98

Rimmed Plates 183232EA Pk:(6) 32cm / 12<sup>1</sup>/2" Disc Price Each: £9.96 183227EA Pk:(6) 27cm / 10<sup>1</sup>/2" Disc Price Each: £7.56

Coupe Plates 187631EA Pk:(6) 31cm / 12<sup>1</sup>/4" Disc Price Each: £10.46 187627EA Pk:(6) 27cm / 10<sup>1</sup>/2" Disc Price Each: £8.60