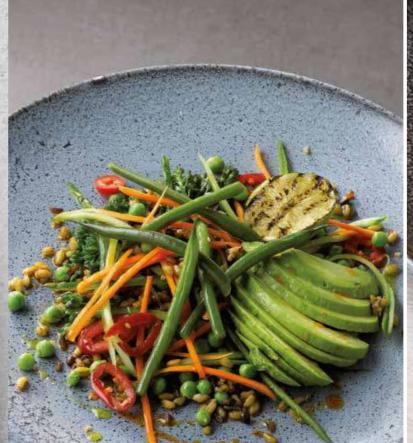

This alluring collection features four imposing new reactive glazes; Glacier, Earth, Flare & Tide that are sure to delight the most discerning of Chefs and Diners.

With a unique and individual finish to each and every piece; Aura boasts the beauty of reactive glaze, expertly combined with the brilliance of trusted Porcelite Professional Vitrified Porcelain.