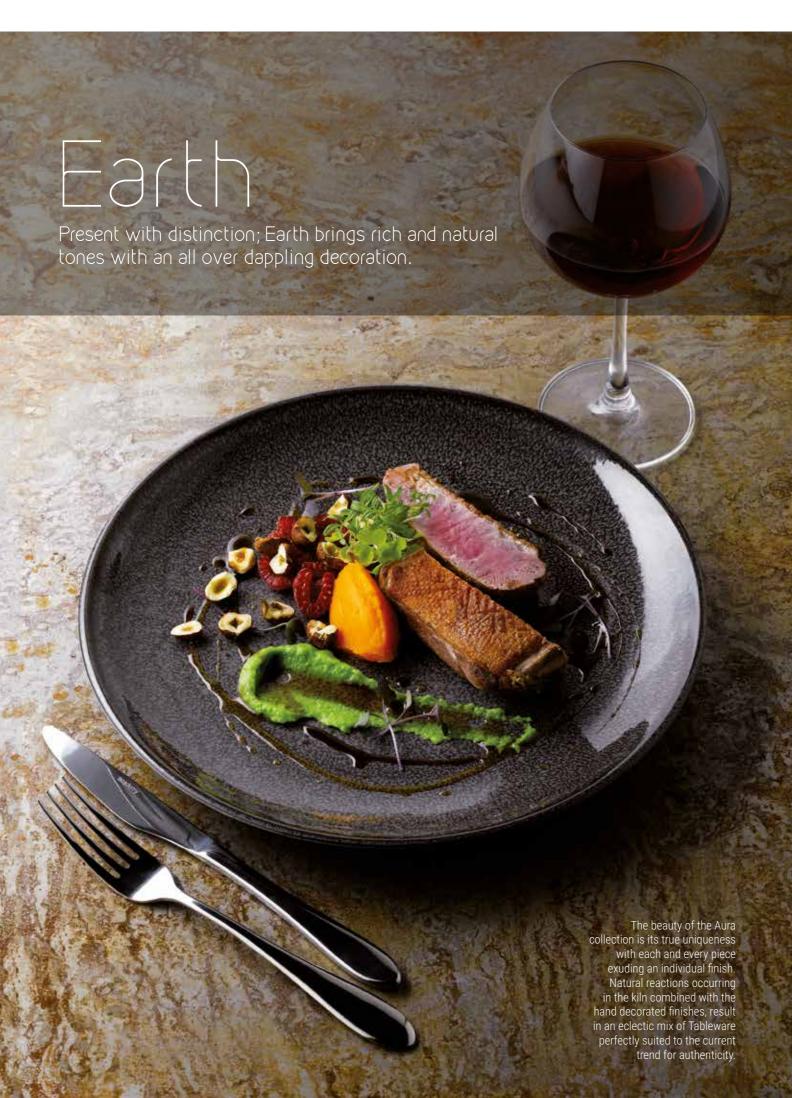

This alluring collection features four imposing new reactive glazes; Glacier, Earth, Flare & Tide that are sure to delight the most discerning of Chefs and Diners.

With a unique and individual finish to each and every piece; Aura boasts the beauty of reactive glaze, expertly combined with the brilliance of trusted Porcelite Professional Vitrified Porcelain.

Mug 320731GL Pk:(6) 32cl (11oz) Disc Price Each: £4.98

Rimmed Plates 183232EA Pk:(6) 32cm / 12<sup>1</sup>/2" Disc Price Each: £9.96 183227EA Pk:(6) 27cm / 10<sup>1</sup>/2" Disc Price Each: £7.56

Coupe Plates 187631EA Pk:(6) 31cm / 12<sup>1</sup>/4" Disc Price Each: £10.46 187627EA Pk:(6) 27cm / 10<sup>1</sup>/2" Disc Price Each: £8.60