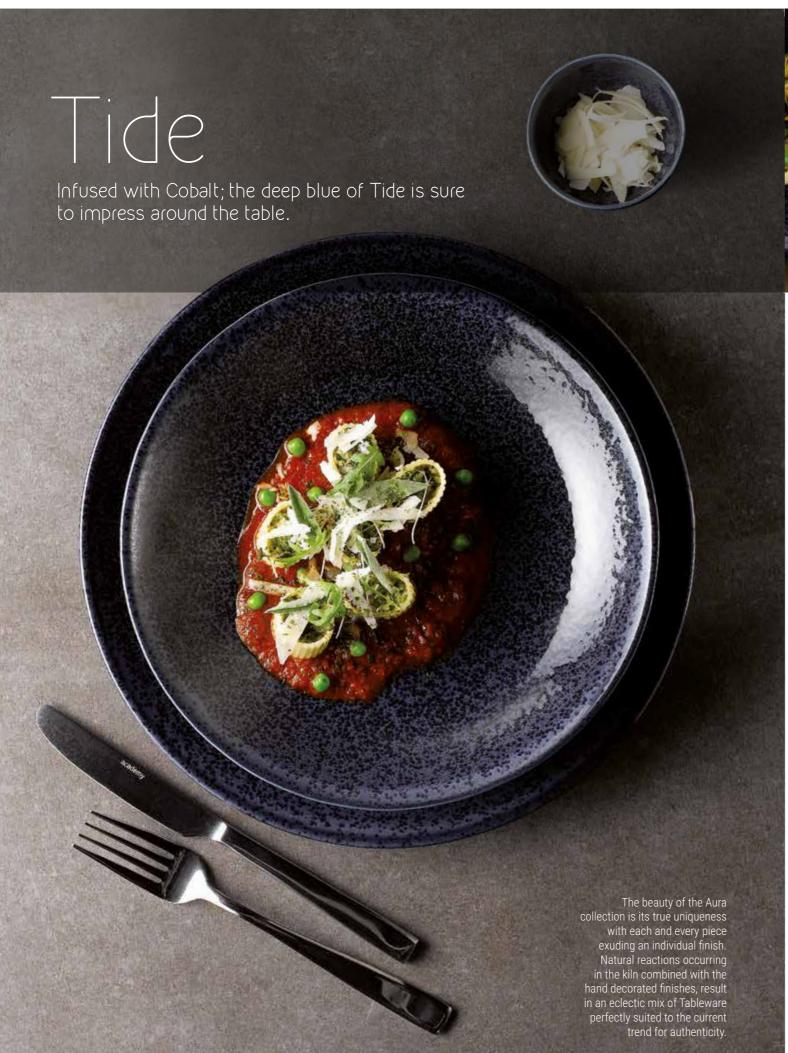

This alluring collection features four imposing new reactive glazes; Glacier, Earth, Flare & Tide that are sure to delight the most discerning of Chefs and Diners.

With a unique and individual finish to each and every piece; Aura boasts the beauty of reactive glaze, expertly combined with the brilliance of trusted Porcelite Professional Vitrified Porcelain.